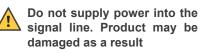

Once powering on, signal light will work.
 However, the speaker will require additional wiring.

Signal/ LED Warning Lights with High Volume Built-in Buzzer