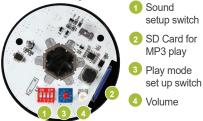

### Sound Setup Switch

Built-in sound and user-defined sound is toggled by using the sound setup switch '1'.

#### Sound Selection

- 0 : Built-in sound 1 : SD Card(MP3)
- 1: SD Card(IMPS
- Built-in sounds(5WS, 5WP, 5WM, 5WA, 5WO and 5WN)
- Support SD Card(MP3)
- Binary Input : 30Ch
- Bit input : 5Ch(6 groups)
- Support MP3 format through SD Card
- Detailed instructions for multi-functional products are shown on page 146