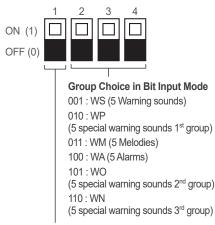

- Combination of warning light and horn allow for both visual and audible signal transmission at once
- Flashing rate : 60-80 flashes/min(Built-in Steady-Flash selection switch)
- Appropriate sound tones can be chosen depending on the various working environment among various available sound tones
- Sound tone selector and volume controller in front of the device allows for convenient use (Buzzer type is unsupported)
- · SD Card type allows user defined sound tone
- · Built-in 30 sound tones, Support Binary and Bit input modes
- Bit input mode consists of 5 sound types with 6 groups. Choose one of the groups to play 5 sounds.(MP3 does not support group)
- MP3 support(QAD100H/ QAD125H)
- Materials : Lens PC, Housing ABS
- Ambient operating temperature : -30°C to +50°C
- Protection rating : IP65
- · Compliant with RoHS directive

#### 30 Built-in sounds

Multi-functional product has built-in 30 sound tones

| Sound | Category                                                  | Ch  | Sound Tone              | Sound | Category                                                  | Ch  | Sound Tone           |
|-------|-----------------------------------------------------------|-----|-------------------------|-------|-----------------------------------------------------------|-----|----------------------|
| WS    | 5 warning sounds                                          | Ch1 | Fire.A-ANG              |       | 5 alarms                                                  | Ch1 | Beep Intermittent    |
|       |                                                           | Ch2 | Emergency WA-U(Yelp)    | WA    |                                                           | Ch2 | Door Chime           |
|       |                                                           | Ch3 | Ambulance PI-PO(Hi-low) |       |                                                           | Ch3 | Phone Ring           |
|       |                                                           | Ch4 | Machinery Fault         |       |                                                           | Ch4 | PI.PI.PI Short       |
|       |                                                           | Ch5 | High Expansion          |       |                                                           | Ch5 | Tripping Beat        |
| WP    | 5 special<br>warning<br>sounds<br>(1 <sup>st</sup> group) | Ch1 | Fire.A-ANG              | WO    | 5 special<br>warning<br>sounds<br>(2 <sup>nd</sup> group) | Ch1 | Rel rel rel          |
|       |                                                           | Ch2 | Abandon Alarm           |       |                                                           | Ch2 | Slow Ambulance PI-PC |
|       |                                                           | Ch3 | Machinery Fault         |       |                                                           | Ch3 | Wye yong Wye yong    |
|       |                                                           | Ch4 | High Expansion          |       |                                                           | Ch4 | Phone ring 2         |
|       |                                                           | Ch5 | 7 Short PI. / 1 Long    |       |                                                           | Ch5 | Fire.A-ANG           |
|       | 5 melodies                                                | Ch1 | Sweet Home              | WN    | 5 special<br>warning<br>sounds<br>(3 <sup>rd</sup> group) | Ch1 | Oit Oit              |
| WM    |                                                           | Ch2 | For Elise               |       |                                                           | Ch2 | Pi o Pi o            |
|       |                                                           | Ch3 | Cuckoo's Waltz          |       |                                                           | Ch3 | Slow Di o Di o       |
|       |                                                           | Ch4 | Piano Sonata            |       |                                                           | Ch4 | Li long Li ling      |
|       |                                                           | Ch5 | Turkish March           |       |                                                           | Ch5 | 911 Siren            |