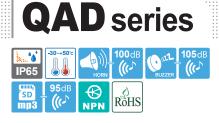

- Combination of warning light and horn allow for both visual and audible signal transmission at once
- Flashing rate : 60-80 flashes/min(Built-in Steady-Flash selection switch)
- Appropriate sound tones can be chosen depending on the various working environment among various available sound tones
- Sound tone selector and volume controller in front of the device allows for convenient use (Buzzer type is unsupported)
- · SD Card type allows user defined sound tone
- · Built-in 30 sound tones, Support Binary and Bit input modes
- Bit input mode consists of 5 sound types with 6 groups. Choose one of the groups to play 5 sounds.(MP3 does not support group)
- MP3 support(QAD100H/ QAD125H)
- Materials : Lens PC, Housing ABS
- Ambient operating temperature : -30°C to +50°C
- Protection rating : IP65
- · Compliant with RoHS directive