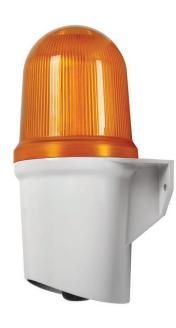

## Wall Mount Dome Type Signal Light with Electrical Horn

## **QAD100H** Wall Mount Type LED Steady/ Flash & Electric Horn

| <ul> <li>Built-in so</li> </ul> | ound/ MP3   |            |                                            |              |        |                                                                        |
|---------------------------------|-------------|------------|--------------------------------------------|--------------|--------|------------------------------------------------------------------------|
| Model number                    | Voltage     | Current    | Sound Pattern and Volume                   | Certificates | Weight | Color                                                                  |
|                                 | DC12V-24V   | Max 1.020A | • Bit Input : 5Ch<br>• Binary Input : 30Ch |              | 0.92kg | <ul><li>R-Red</li><li>A-Amber</li><li>G-Green</li><li>B-Blue</li></ul> |
| QAD100H                         | AC110V-220V | Max 0.210A | • Warning : Max 100dB<br>• MP3 : Max 95dB  |              |        |                                                                        |