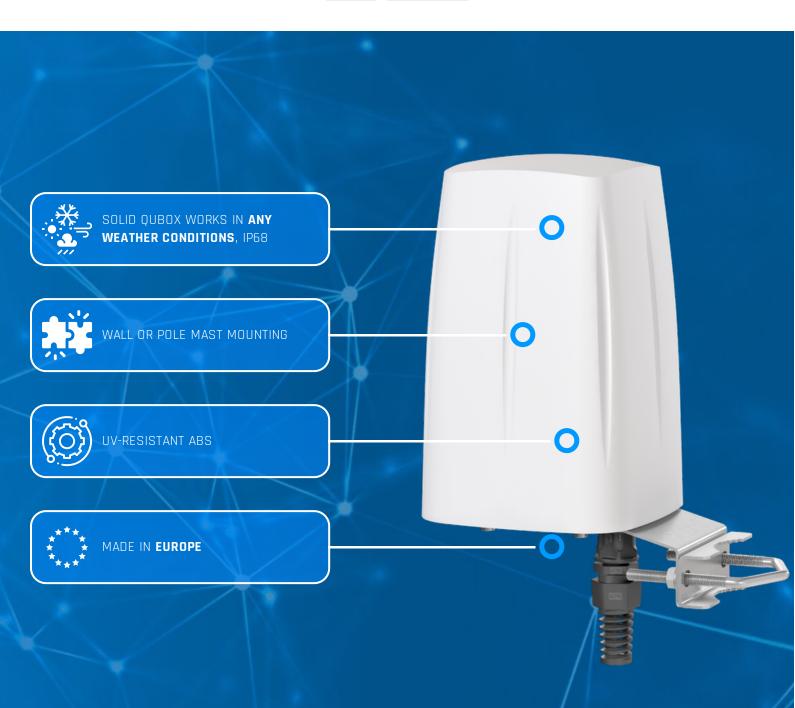

## Solid QuBox IP68 enclosure for all outdoor solutions

QuBox Spot is a high-end IP68 enclosure for indoor&outdoor use. It's predicted for creating hotspots or another distributing systems, that's a great base for multi-omnidirectional antennas, also the client installations on the moving vehicles. QuBox Spot has the installation compartment integrated (dimensions 113 x 113 x 50 [mm]). The enclosure can be installed on the mast, wall or the flat surfaces like roofs of the vehicles. The casing is made of plastic ABS material.

## **(\* MECHANICAL SPECIFICATION**

**MATERIAL** 

ABS (UV Resistant)

**OUTER DIMENSIONS** 

16 x 24 x 16 cm 6.3 x 9.45 x 6.3 inch

**INGRESS PROTECTION** 

IP68

CONNECTOR