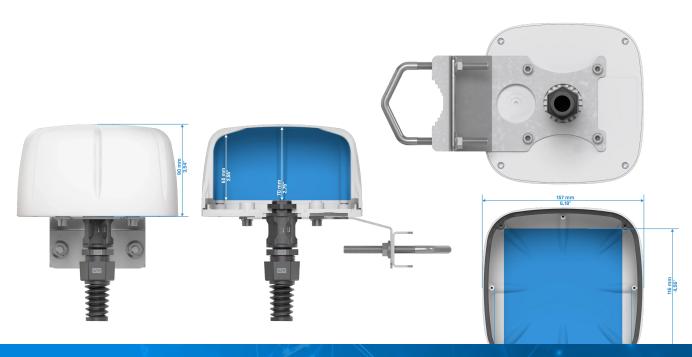

## **(\* DIMENSIONS**

WWW.QUWIRELESS.COM

Sales email: sales@quwireless.com

**Support email:** support@quwireless.com **Website:** www.quwireless.com

**Tel:** +48 513 900 416

Address: Wireless Instruments Sp. z o.o., ul. Kościuszki 27, 52-116 Iwiny, Poland

## **(\* MECHANICAL SPECIFICATION**

**MATERIAL** 

ABS (UV Resistant)

**OUTER DIMENSIONS** 

157 x 157 x 90 mm 6.18 x 6.18 x 3.54 inch

**INGRESS PROTECTION** 

IP67

CONNECTOR