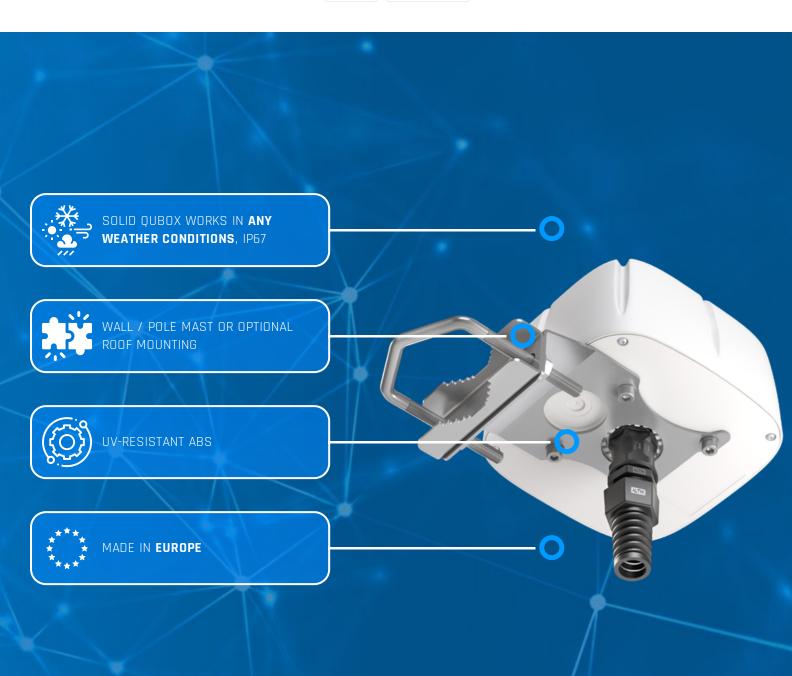

## Solid QuBox IP67 enclosure for all outdoor solutions

QuBox Shell is a high-end IP67 enclosure for indoor & outdoor use. It's predicted for creating hotspots or another distributing systems, that's a great base for multi-omnidirectional antennas, also the client installations on the moving vehicles. QuBox Shell has the installation compartment integrated. The enclosure can be installed on the mast, wall or the flat surfaces like roofs of the vehicles. The casing is made of plastic ABS material.

**Optional roof mounting is not included** in standard set. Please notify us whether you would like to order the roof mounting version.

## **(\* MECHANICAL SPECIFICATION**

**MATERIAL** 

ABS (UV Resistant)

**OUTER DIMENSIONS** 

157 x 157 x 90 mm 6.18 x 6.18 x 3.54 inch

**INGRESS PROTECTION** 

IP67

CONNECTOR