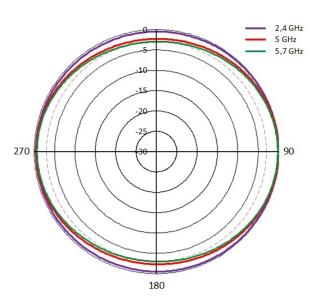

|

#### **MECHANICAL SPECIFICATION**

| MATERIAL              | ABS                                  |
|-----------------------|--------------------------------------|
| OUTER DIMENSIONS      | • 160 x 160 x 240 mm                 |
|                       | • 6.3 x 6.3 x 9.45 inch              |
| CONNECTOR             | 2xRPSMA                              |
| WEIGHT                | 1.5 kg                               |
| OPERATING TEMPERATURE | • -40°C to +80°C<br>• -40°F to 176°F |

#### **MOUNTING KIT**

| MATERIAL       | Galvanized steel        |
|----------------|-------------------------|
| WEIGHT         | 0.4kg                   |
| MOUNTING PLACE | Wall or ceiling or mast |



#### **VSWR**



#### **AZIMUTH**

# 2,4 GHz 5 GHz 5,7 GHz

#### **ELEVATION**