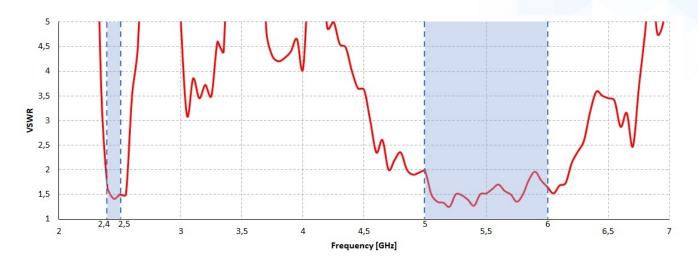

#### **ELECTRICAL SPECIFICATION**

| FREQUENCY       | • 2.4 - 2.5GHz<br>• 5.0 - 6.0GHz |
|-----------------|----------------------------------|
| GAIN            | • 6dBi<br>• 7dBi                 |
| BEAMWIDTH       | • 360°/25°<br>• 360°/25°         |
| POLARIZATION    | • V<br>• V                       |
| VSWR            | • < 2.00<br>• < 2.00             |
| IMPEDANCE       | 50Ω                              |
| MAX INPUT POWER | 50W                              |
| DC GROUND       | Yes                              |

#### **VSWR**