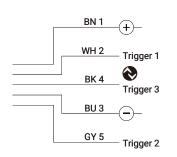

#### Operating mode: External trigger

| TRIG 1 | TRIG 2 | TRIG 3 | Pre-set | Factory setting |
|--------|--------|--------|---------|-----------------|
| 0      | 0      | 0      | 1       | Off             |
| 1      | 0      | 0      | 2       | Red             |
| 0      | 1      | 0      | 3       | Green           |
| 1      | 1      | 0      | 4       | Yellow          |
| 0      | 0      | 1      | 5       | Blue            |
| 1      | 0      | 1      | 6       | Red blinking    |
| 0      | 1      | 1      | 7       | Green blinking  |
| 1      | 1      | 1      | 8       | Yellow blinking |

• All Trigger Inputs have a delay -50 ms.

• Pre-sets can b defined via IO-Link.