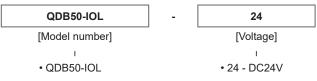

## **Ordering Specifications**

#### Product Specifications

| Model number        | Voltage | Certificate         | Weight  | Color                                                                            |
|---------------------|---------|---------------------|---------|----------------------------------------------------------------------------------|
| QDB50-IOL<br>Steady | DC24V   | ● IO-Link C € UK CA | 0.116kg | R-Red<br>A-Amber<br>G-Green<br>B-Blue<br>W-White<br>O-Orange<br>P-Pink<br>Custom |